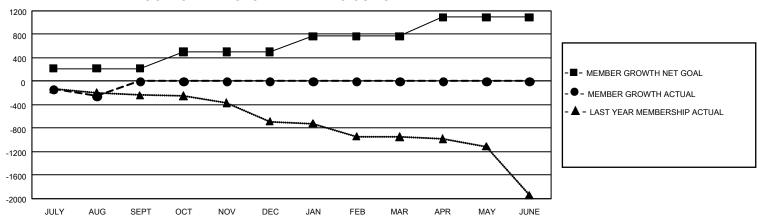

## GMT Constitutional Area 4, Group D

REPORT DOES NOT INCLUDE CLUBS IN UNDISTRICTED AREAS.

| Clubs                 |               |           |               | Members               |                          |                         |                                                    |
|-----------------------|---------------|-----------|---------------|-----------------------|--------------------------|-------------------------|----------------------------------------------------|
| RESULTS FOR 2021-2022 |               |           |               | RESULTS FOR 2021-2022 |                          |                         |                                                    |
| QUARTER               | NEW CLUB GOAL | NEW CLUBS | DROPPED CLUBS | QUARTER MI            | EMBER GROWTH NET<br>GOAL | MEMBER GROWTH<br>ACTUAL | DROPPED MEMBERS<br>ACTUAL (including<br>transfers) |
| JULY/AUG/SEPT         | 15            | 0         | 22            | JULY/AUG/SEP1         | Т 219                    | 223                     | 407                                                |
| OCT/NOV/DEC           | 27            | 0         | 0             | OCT/NOV/DEC           | 279                      | 0                       | 0                                                  |
| JAN/FEB/MAR           | 30            | 0         | 0             | JAN/FEB/MAR           | 271                      | 0                       | 0                                                  |
| APR/MAY/JUNE          | 45            | 0         | 0             | APR/MAY/JUNE          | 324                      | 0                       | 0                                                  |

## GOALS AND ACTUAL MEMBERS CUMULATIVE

| DROPPED CLUBS: 22 |     | 101 CLUBS OF 1,432 ADDED 1<br>OR MORE NEW MEMBERS | GENDER DISTRIBUTION                  |                 |  |
|-------------------|-----|---------------------------------------------------|--------------------------------------|-----------------|--|
|                   |     |                                                   | MALE                                 | 20,132 (70.23%) |  |
|                   |     |                                                   | FEMALE                               | 8,531 (29.76%)  |  |
| DROPPED MEMBERS   |     |                                                   | NON BINARY                           | 1 (0.00%)       |  |
| DECEASED          | 45  |                                                   | PREFER NOT TO ANSWER                 | 1 (0.00%)       |  |
| CLUB CANCELLED    | 45  |                                                   | TOTAL FAMILY UNIT MEMBERS 2,624      |                 |  |
| OTHER             | 317 | CLICK HERE FOR                                    |                                      |                 |  |
| TOTAL             | 407 | CUMULATIVE MEMBERSHIP  DATA                       | FAMILY MEMBERS PAYING HALF DUES 1,34 |                 |  |