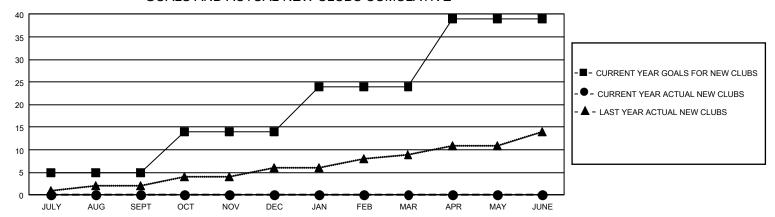

## GMT Constitutional Area 4, Group D

REPORT DOES NOT INCLUDE CLUBS IN UNDISTRICTED AREAS.

| Clubs                 |               |           |               | Members               |                          |                         |                                                    |
|-----------------------|---------------|-----------|---------------|-----------------------|--------------------------|-------------------------|----------------------------------------------------|
| RESULTS FOR 2021-2022 |               |           |               | RESULTS FOR 2021-2022 |                          |                         |                                                    |
| QUARTER               | NEW CLUB GOAL | NEW CLUBS | DROPPED CLUBS | QUARTER MI            | EMBER GROWTH NET<br>GOAL | MEMBER GROWTH<br>ACTUAL | DROPPED MEMBERS<br>ACTUAL (including<br>transfers) |
| JULY/AUG/SEPT         | 15            | 0         | 22            | JULY/AUG/SEP1         | Т 219                    | 223                     | 407                                                |
| OCT/NOV/DEC           | 27            | 0         | 0             | OCT/NOV/DEC           | 279                      | 0                       | 0                                                  |
| JAN/FEB/MAR           | 30            | 0         | 0             | JAN/FEB/MAR           | 271                      | 0                       | 0                                                  |
| APR/MAY/JUNE          | 45            | 0         | 0             | APR/MAY/JUNE          | 324                      | 0                       | 0                                                  |

## GOALS AND ACTUAL NEW CLUBS CUMULATIVE